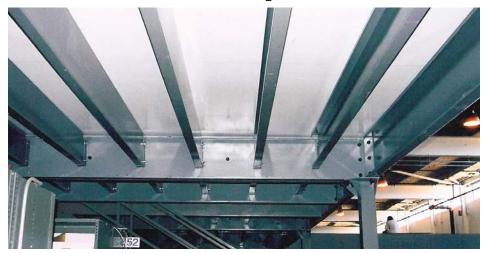

## ResinDek® Xspan® Saves an Installation Step

**Lodi Metal Tech**, Inc. (LMT) designed and constructed a shelving supported mezzanine for a Western California distribution center and used ResinDek(r) Xspan(r) for the work platform decking for several reasons.

ResinDek(r) Xspan(r) was selected because it could support the load and the corrugated metal roof decking could be eliminated, saving Lodi Metal Tech, Inc. an installation step.

With the cold-formed structural supports placed at 24" on center and ResinDek Xspan panels the result was an incredibly strong shelving unit.

And added benefit was the white underside of ResinDek Xspan that reflects light to provide a brighter work environment below.

Lodi Metal Tech, Inc. has cost effectively assisted the client in organizing their supplies for a fast orderly discharge from this Western California distribution center by using ResinDek Xspan.