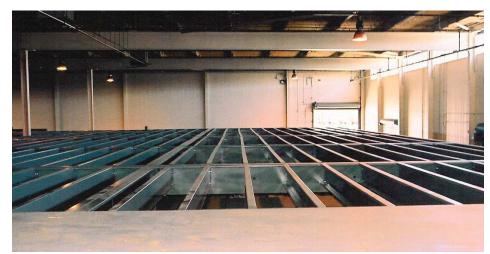

## ResinDek® Xspan® Saves an Installation Step

**Lodi Metal Tech**, Inc. (LMT) designed and constructed a shelving supported mezzanine for a Western California distribution center and used ResinDek(r) Xspan(r) for the work platform decking for several reasons.

ResinDek(r) Xspan(r) was selected because it could support the load and the corrugated metal roof decking could be eliminated, saving Lodi Metal Tech, Inc. an installation step.

With the cold-formed structural supports placed at 24" on center and ResinDek Xspan panels the result was an incredibly strong shelving unit.

And added benefit was the white underside of ResinDek Xspan that reflects light to provide a brighter work environment below.

Lodi Metal Tech, Inc. has cost effectively assisted the client in organizing their supplies for a fast orderly discharge from this Western California distribution center by using ResinDek Xspan.

## Leave it to the experts to select ResinDek

visit our website at: www.resindek.com